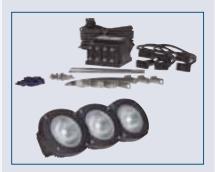

## Illumination Set MIDI II / MAXI II

Illumination Set Pond-Jet

This illumination set includes three LunAqua 10 halogen spotlights and comes with UST 150 transformes, cables and a special mounting kit.

By this, it is very easy to retrofit.

Illumination Set MIDI/MAXI/AirFlo LED/01

For an impressive floating fountain even at night – as easy as our proven MIDI/MAXI/ AirFlo system, we offer you a LED version of our illumination kit with three spotlights each. A unique connection system makes it very easy to install the spotlights on the float. The UST 150 transformer is mounted easily to the pump basket directly.