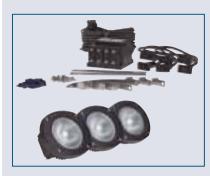

## Illumination Set Pond-Jet

Illumination Set Pond-Jet

Illumination Set Pond-Jet

This illumination set includes three LunAqua 10 halogen spotlights and comes with UST 150 transformes, cables and a special mounting kit.

By this, it is very easy to retrofit.

COP IN