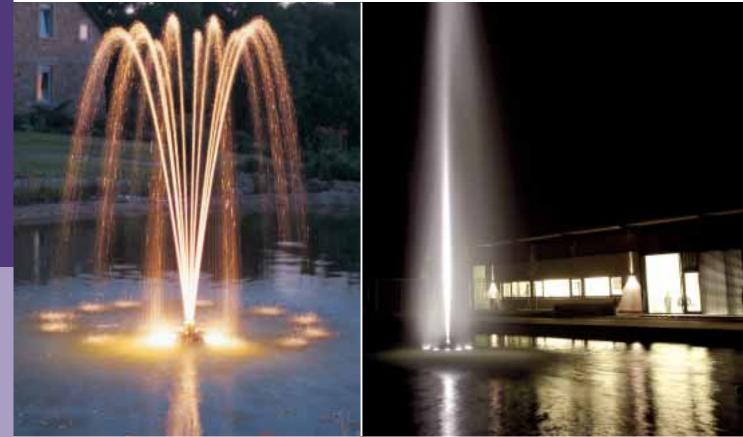

## Illumination Set Pond-Jet

Illumination Set Pond-Jet

## Illumination Set MIDI II / MAXI II

Illumination Set Pond-Jet

This illumination set includes three LunAqua 10 halogen spotlights and comes with UST 150 transformes, cables and a special mounting kit.

By this, it is very easy to retrofit.

Illumination Set Pond-Jet

This illumination set includes three LunAqua 10 halogen spotlights and comes with UST 150 transformes, cables and a special mounting kit.

By this, it is very easy to retrofit.

COP IN

Illumination Set MIDI/MAXI/AirFlo LED/01

For an impressive floating fountain even at night – as easy as our proven MIDI/MAXI/ AirFlo system, we offer you a LED version of our illumination kit with three spotlights each. A unique connection system makes it very easy to install the spotlights on the float. The UST 150 transformer is mounted easily to the pump basket directly.