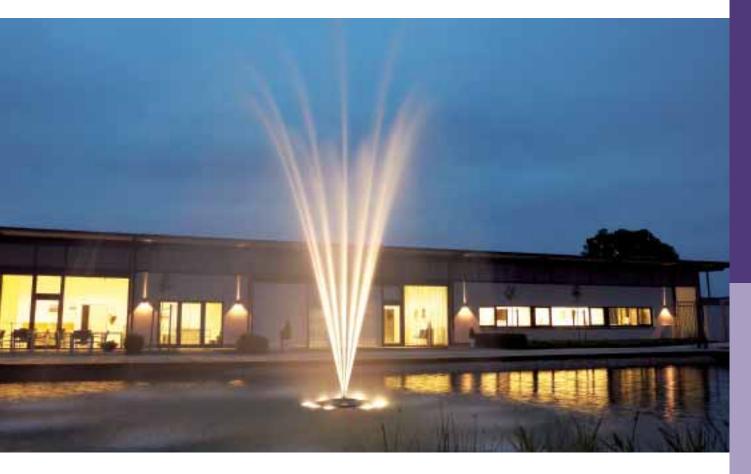

## Illumination Set Pond-Jet

Illumination Set Pond-Jet

## Illumination Set MIDI II / MAXI II

Illumination Set Pond-Jet

This illumination set includes three LunAqua 10 halogen spotlights and comes with UST 150 transformes, cables and a special mounting kit.

By this, it is very easy to retrofit.

Illumination Set Pond-Jet

This illumination set includes three LunAqua 10 halogen spotlights and comes with UST 150 transformes, cables and a special mounting kit.

By this, it is very easy to retrofit.

COP IN

Illumination Set MIDI/MAXI/AirFlo LED/01

For an impressive floating fountain even at night – as easy as our proven MIDI/MAXI/ AirFlo system, we offer you a LED version of our illumination kit with three spotlights each. A unique connection system makes it very easy to install the spotlights on the float. The UST 150 transformer is mounted easily to the pump basket directly.