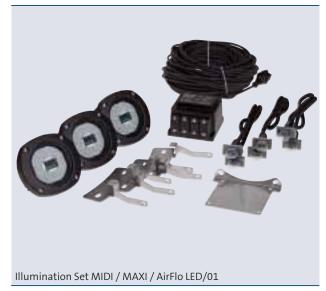

Illumination Set MIDI/MAXI/AirFlo LED/01

For an impressive floating fountain even at night – as easy as our proven MIDI/MAXI/ AirFlo system, we offer you a LED version of our illumination kit with three spotlights each. A unique connection system makes it very easy to install the spotlights on the float. The UST 150 transformer is mounted easily to the pump basket directly.