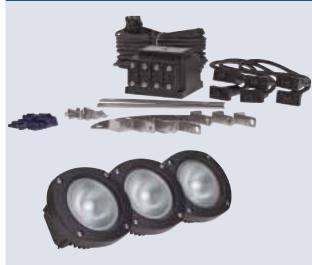

## Illumination Set MIDI II / MAXI II

Illumination Set Pond-Jet

This illumination set includes three LunAqua 10 halogen spotlights and comes with UST 150 transformes, cables and a special mounting kit.

By this, it is very easy to retrofit.

Illumination Set Pond-Jet

This illumination set includes three LunAqua 10 halogen spotlights and comes with UST 150 transformes, cables and a special mounting kit.

By this, it is very easy to retrofit.

COP IN